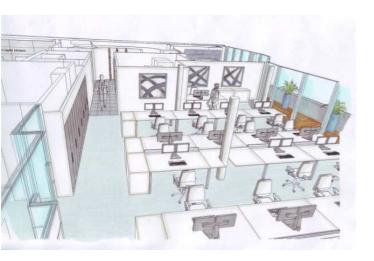

# MEDIASET - RTI, Cologno Monzese, Milano.

Category: Offices. Communications and

Broadcasting.
Area: SQM 45.000.

Intervention: Concept Design and Corporate Image

of outdoor area. Roads network planning. Space Planning in collaboration with eFM.