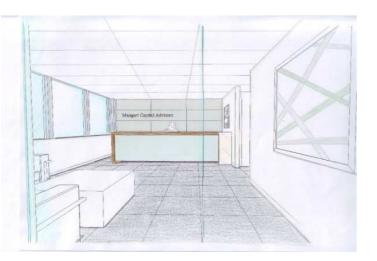

#### 2007-2008

Mangart Capital Advisors SA, located in Palazzo Mantegazza, Lugano, Switzerland.

Category: Offices. Hedge Fund.

Area: SQM 545. Intervention: Project.