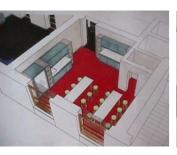

#### 2004

International competition for the project of an Auditorium and a Library, Schio, Vicenza.

Category: Public Building.

Area: SQM 5.000.

Intervention: Concept Design.