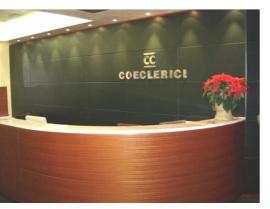

#### 2004

COECLERICI Spa, Via della Chiusa, Milano.

Category: Offices. Sea Transport Shipping Agency.

Area: SQM 1.400.

Intervention: Concept Design, Furniture Design, Project and refurbishment of common parts and

presidential offices.